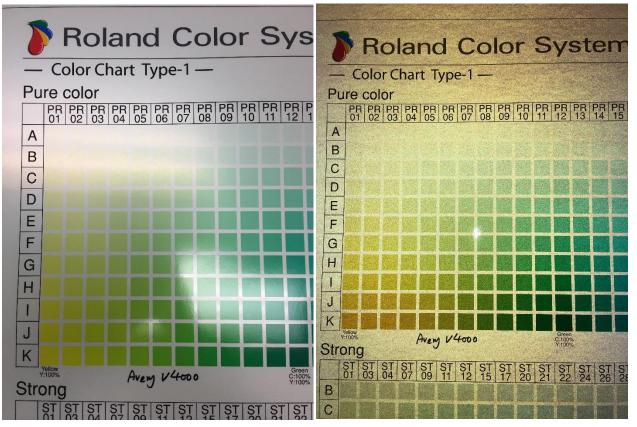

Avery V4000 Left: Viewing with office ambient light, Right: Viewing with iPhone flashlight in dark.