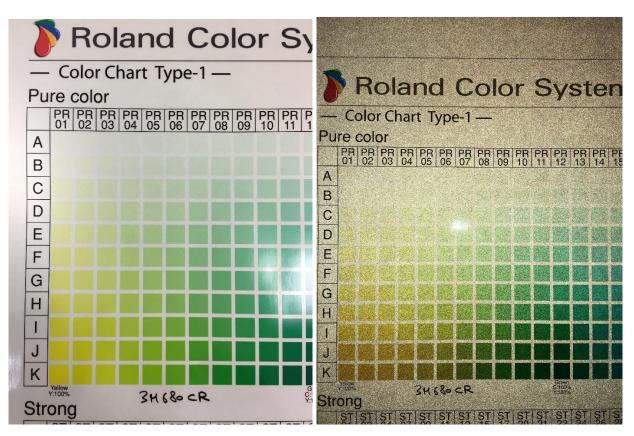

Here is the test result.

**IllimiNITE** Left: Viewing with office ambient light, Right: Viewing with iPhone flashlight in dark.

**3M 680Cr** Left: Viewing with office ambient light, Right: Viewing with iPhone flashlight in dark.