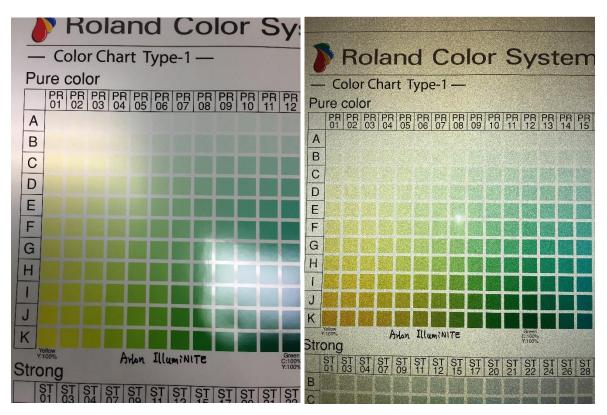

Here is the test result.

**IllimiNITE** Left: Viewing with office ambient light, Right: Viewing with iPhone flashlight in dark.

**3M 680Cr** Left: Viewing with office ambient light, Right: Viewing with iPhone flashlight in dark.